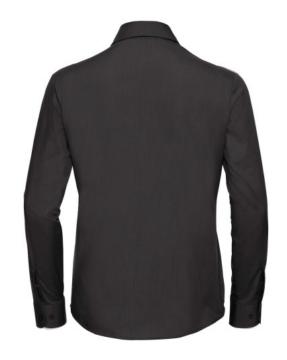

# RUSSELL WOMEN'S LONG SLEEVED POLYCOTTON EASY CARE POPLIN SHIRT

### **Specification**

RUSSELL Women's Long Sleeved POLYCOTTON EASY CARE POPLIN Shirt.Elegant and versatile material.Classic, two buttons on cuff.35% Poplin cotton / 65% polyester, 110/105 g / m2.Wash at 50 degrees.EASY CARE - fast sushi, easy to iron white XS black 3XL