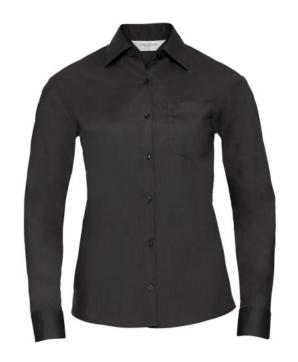

# RUSSELL WOMEN'S LONG SLEEVED POLYCOTTON EASY CARE POPLIN SHIRT

### **Specification**

RUSSELL Women's Long Sleeved POLYCOTTON EASY CARE POPLIN Shirt.Elegant and versatile material.Classic, two buttons on cuff.35% Poplin cotton / 65% polyester, 110/105 g / m2.Wash at 50 degrees.EASY CARE - fast sushi, easy to iron white XS black 3XL